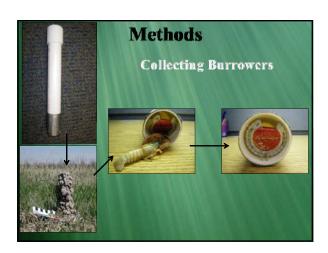

| Reticulate Crayfish        |
| Surgeon Crayfish                                              | French Broad Crayfish      |
| Mitten Crayfish                                               | Cataloochee Morph Crayfish |
| Virile Crayfish                                               | Upland Burrowing Crayfish  |
| White River Crayfish                                          | Red Burrowing Crayfish     |



## Objectives 1.) Survey of the main stem and tributaries Document crayfishes distributions Document diversity and concentrations 2.) Above paper mill vs. Below paper mill Differences in crayfish community composition Differences in crayfish sizes 3.) Above power plant vs. Below power plant Differences in crayfish community composition Differences in crayfish sizes



















## Data Analysis

Comparison:

Carapace Lengths
Crayfish Concentrations

Above paper mill vs. below paper mill

Above dam vs. below dam

Species locations will be mapped

## Acknowledgments Committee: Dr. Larry Wilson Dr. Richard Strange Jonathon Burr (TDEC) Joyce Coombs Carl E. Williams (TWRA) Blue Ridge Paper Products Inc.