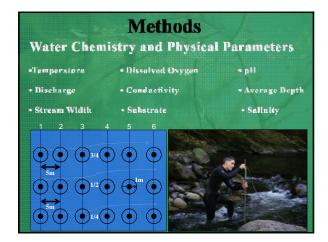

## Objectives 1.) Survey of the main stem and tributaries Document crayfishes distributions Document diversity and concentrations 2.) Above paper mill vs. Below paper mill Differences in crayfish community composition Differences in crayfish sizes 3.) Above power plant vs. Below power plant Differences in crayfish community composition Differences in crayfish sizes

## Data Analysis

Comparison:

Carapace Lengths
Crayfish Concentrations

Above paper mill vs. below paper mill

Above dam vs. below dam

Species locations will be mapped