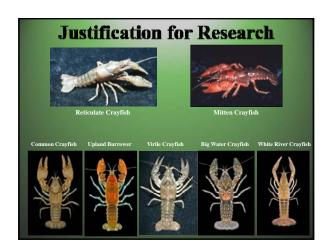

| Justification for Research Common Crayfish Big Water Crayfish |                            |
|---------------------------------------------------------------|----------------------------|
| Long Nose Crayfish                                            | Reticulate Crayfish        |
| Surgeon Crayfish                                              | French Broad Crayfish      |
| Mitten Crayfish                                               | Cataloochee Morph Crayfish |
| Virile Crayfish                                               | Upland Burrowing Crayfish  |
| White River Crayfish                                          | Red Burrowing Crayfish     |