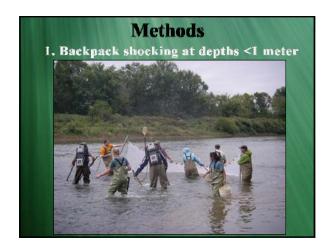

## Objectives 1.) Survey of the main stem and tributaries Document crayfishes distributions Document diversity and concentrations 2.) Above paper mill vs. Below paper mill Differences in crayfish community composition Differences in crayfish sizes 3.) Above power plant vs. Below power plant Differences in crayfish community composition Differences in crayfish sizes

## Data Analysis

Comparison:

Carapace Lengths
Crayfish Concentrations

Above paper mill vs. below paper mill

Above dam vs. below dam

Species locations will be mapped