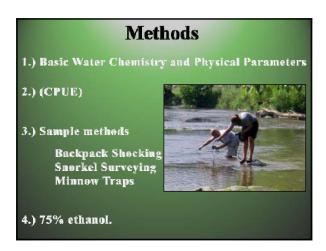

| Reticulate Crayfish        |
| Surgeon Crayfish                                              | French Broad Crayfish      |
| Mitten Crayfish                                               | Cataloochee Morph Crayfish |
| Virile Crayfish                                               | Upland Burrowing Crayfish  |
| White River Crayfish                                          | Red Burrowing Crayfish     |



## Objectives 1.) Survey of the main stem and tributaries Document crayfishes distributions Document diversity and concentrations 2.) Above paper mill vs. Below paper mill Differences in crayfish community composition Differences in crayfish sizes 3.) Above power plant vs. Below power plant Differences in crayfish community composition Differences in crayfish sizes



















## Data Analysis

Comparison:

Carapace Lengths
Crayfish Concentrations

Above paper mill vs. below paper mill

Above dam vs. below dam

Species locations will be mapped

## Acknowledgments Committee: Dr. Larry Wilson Dr. Richard Strange Jonathon Burr (TDEC) Joyce Coombs Carl E. Williams (TWRA) Blue Ridge Paper Products Inc.