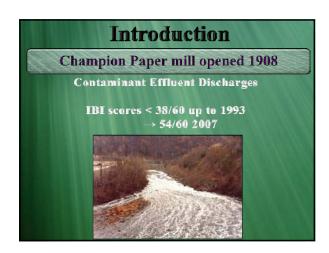

## Pigeon River Recovery River recovery began in the early 90s Annual biotic monitoring by UT, TVA, TWRA, and Blue Ridge Paper Inc. Research projects include: Nou-game fish reintroductions (Joyce Coombs, TDEC and CFI) Salamander survey (Nikki Maxwell) Salamander survey (Nikki Maxwell) Aquatic insect info database (Melinda Bousfield) Water chemistry (UT, TDEC, TVA, Blue Ridge Paper Inc. et al.)





| Justification for Research Common Crayfish Big Water Crayfish |                            |
|---------------------------------------------------------------|----------------------------|
| Long Nose Crayfish                                            | Reticulate Crayfish        |
| Surgeon Crayfish                                              | French Broad Crayfish      |
| Mitten Crayfis