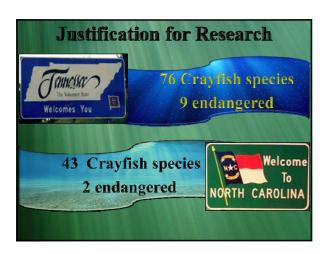

| Justification for Research Common Crayfish Big Water Crayfish |                            |
|---------------------------------------------------------------|----------------------------|
| Long Nose Crayfish                                            | Reticulate Crayfish        |
| Surgeon Crayfish                                              | French Broad Crayfish      |
| Mitten Crayfish                                               | Cataloochee Morph Crayfish |
| Virile Crayfish                                               | Upland Burrowing Crayfish  |
| White River Crayfish                                          | Red Burrowing Crayfish     |