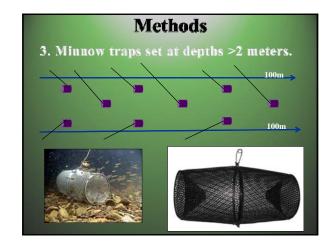

## Objectives 1.) Survey of the main stem and tributaries Document crayfishes distributions Document diversity and concentrations 2.) Above paper mill vs. Below paper mill Differences in crayfish community composition Differences in crayfish sizes 3.) Above power plant vs. Below power plant Differences in crayfish community composition Differences in crayfish sizes

## Data Analysis

Comparison:

Carapace Lengths
Crayfish Concentrations

Above paper mill vs. below paper mill

Above dam vs. below dam

Species locations will be mapped