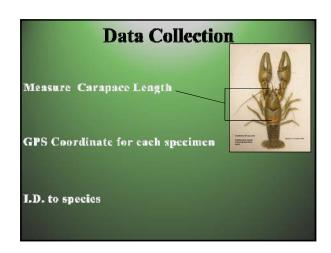

## Data Analysis

Comparison:

Carapace Lengths
Crayfish Concentrations

Above paper mill vs. below paper mill

Above dam vs. below dam

Species locations will be mapped