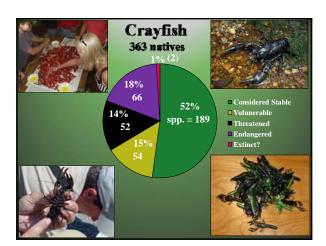

| Justification for Research Common Crayfish Big Water Crayfish |                            |
|---------------------------------------------------------------|----------------------------|
| Long Nose Crayfish                                            | Reticulate Crayfish        |
| Surgeon Crayfish                                              | French Broad Crayfish      |
| Mitten Crayfish                                               | Cataloochee Morph Crayfish |
| Virile Crayfish                                               | Upland Burrowing Crayfish  |
| White River Crayfish                                          | Red Burrowing Crayfish     |