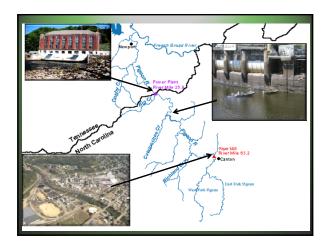

## Pigeon River Recovery River recovery began in the early 90s Annual biotic monitoring by UT, TVA, TWRA, and Blue Ridge Paper Inc. Research projects include: Nou-game fish reintroductions (Joyce Coombs, TDEC and CFI) Salamander survey (Nikki Maxwell) Salamander survey (Nikki Maxwell) Aquatic insect info database (Melinda Bousfield) Water chemistry (UT, TDEC, TVA, Blue Ridge Paper Inc. et al.)





| Justification for Research Common Crayfish Big Water Crayfish |                            |
|---------------------------------------------------------------|----------------------------|
| Long Nose Crayfish                                            | Reticulate Crayfish        |
| Surgeon Crayfish                                              | French Broad Crayfish      |
| Mitten Crayf