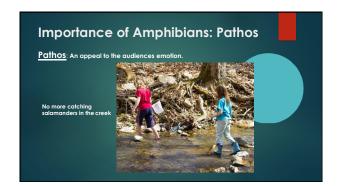

#### My goal is to give each of you the information to effectively explain why amphibilians are important to an audience regardless of the audiences' education, background or values. Aristotle's Ingredients of Persuasion • Ethos- Convince the audience you a credible source • Pathos- Appeal to the audience's emotions • Logos- Use logical arguments to persuade the audience that your argument is correct