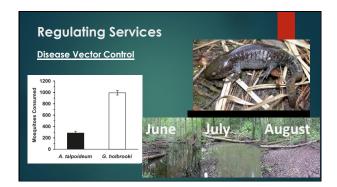

## Importance of Amphibians: Logos Ecosystem Services "These services are the components of ecosystems that influence human well-being." (Hocklang and Babbellt 2014) Provision Food, fresh water, fiber and medicine Regulating Purification, erosion control, climate control, pest species regulation Culture recreation, religion, spirituality and aesthetics Support Nutrient cycling, soil formation, primary production and other ecosystem functions