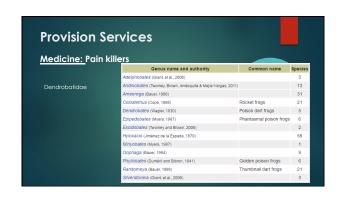

## Importance of Amphibians: Logos Ecosystem Services "These services are the components of ecosystems that influence human well-being." (Hocklang and Babbellt 2014) Provision Food, fresh water, fiber and medicine Regulating Purification, erosion control, climate control, pest species regulation Culture recreation, religion, spirituality and aesthetics Support Nutrient cycling, soil formation, primary production and other ecosystem functions