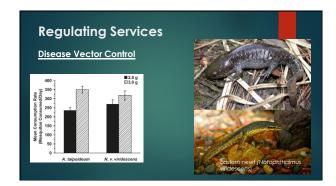

## Importance of Amphibians: Logos Ecosystem Services "These services are the components of ecosystems that influence human well-being." (Hocklang and Babbellt 2014) Provision Food, fresh water, fiber and medicine Regulating Purification, erosion control, climate control, pest species regulation Culture recreation, religion, spirituality and aesthetics Support Nutrient cycling, soil formation, primary production and other ecosystem functions