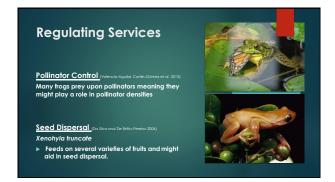

## Importance of Amphibians: Logos Ecosystem Services "These services are the components of ecosystems that influence human well-being." (Hocklang and Babbellt 2014) Provision Food, fresh water, fiber and medicine Regulating Purification, erosion control, climate control, pest species regulation Culture recreation, religion, spirituality and aesthetics Support Nutrient cycling, soil formation, primary production and other ecosystem functions