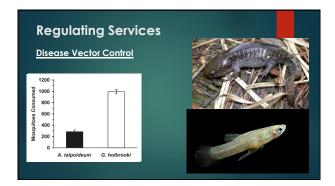

## Importance of Amphibians: Logos Ecosystem Services "These services are the components of ecosystems that influence human well-being." (Hocklang and Babbellt 2014) Provision Food, fresh water, fiber and medicine Regulating Purification, erosion control, climate control, pest species regulation Culture recreation, religion, spirituality and aesthetics Support Nutrient cycling, soil formation, primary production and other ecosystem functions