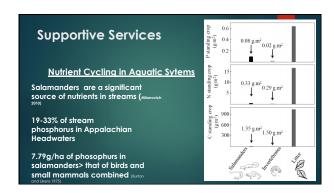

### Supportive Services Nutrient Cycling studies of Plethdon cinereus Reduce decomposition rates Invertebrates Leaf litter breckdown Help cycle Na Sink for Ca, Mg, K, P, N, S and Zn (Buton and litters 1972)