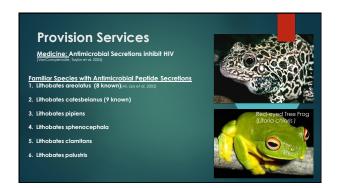

## Importance of Amphibians: Logos Ecosystem Services "These services are the components of ecosystems that influence human well-being." (Hocklang and Babbellt 2014) Provision Food, fresh water, fiber and medicine Regulating Purification, erosion control, climate control, pest species regulation Culture recreation, religion, spirituality and aesthetics Support Nutrient cycling, soil formation, primary production and other ecosystem functions