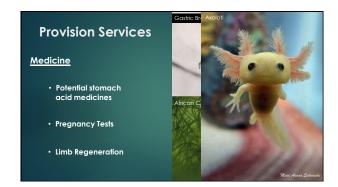

## Importance of Amphibians: Logos Ecosystem Services "These services are the components of ecosystems that influence human well-being." (Hocklang and Babbellt 2014) Provision Food, fresh water, fiber and medicine Regulating Purification, erosion control, climate control, pest species regulation Culture recreation, religion, spirituality and aesthetics Support Nutrient cycling, soil formation, primary production and other ecosystem functions