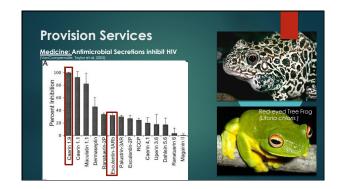

## Importance of Amphibians: Logos Ecosystem Services "These services are the components of ecosystems that influence human well-being." (Hocklang and Babbellt 2014) Provision Food, fresh water, fiber and medicine Regulating Purification, erosion control, climate control, pest species regulation Culture recreation, religion, spirituality and aesthetics Support Nutrient cycling, soil formation, primary production and other ecosystem functions