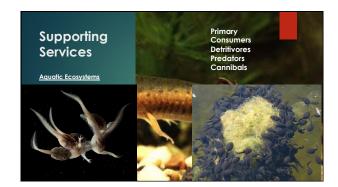

## Importance of Amphibians: Logos Ecosystem Services "These services are the components of ecosystems that influence human well-being." (Hocklang and Babbellt 2014) Provision Food, fresh water, fiber and medicine Regulating Purification, erosion control, climate control, pest species regulation Culture recreation, religion, spirituality and aesthetics Support Nutrient cycling, soil formation, primary production and other ecosystem functions