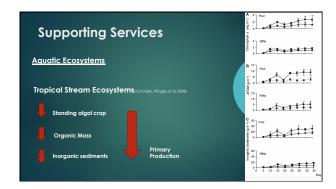

### Supportive Services Nutrient Cycling studies of Plethdon cinereus Reduce decomposition rates Invertebrates Leaf litter breckdown Help cycle Na Sink for Ca, Mg, K, P, N, S and Zn (Buton and litters 1972)