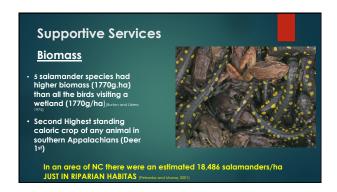

### Supportive Services Nutrient Cycling studies of Plethdon cinereus Reduce decomposition rates Invertebrates Leaf litter breckdown Help cycle Na Sink for Ca, Mg, K, P, N, S and Zn (Buton and litters 1972)